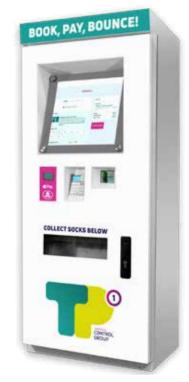

Check-in and booking system

Our smart terminals allow quick, cashless payments and can even dispense wristbands and socks to eager bouncers. It's yet another technology installation from TP1 that will transform your customer experience, create new profit streams and build your USPs.

- Fast-track entry
- Check-in for online and pre-bookings
- Book and pay via terminal
- Cashless payments
- Dispense wristbands and socks
- Brand with your logo

03331 014410 www.tp-1.tech